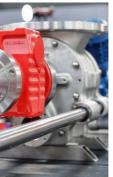

#### RotaSafe<sup>™</sup> Detection System

Protect your products and installations!Some industries require specialRotaSafe will detect rotor contact with<br/>body and immediately stop the valve.surfaces to reduce abrasion or<br/>avoid metal contamination.