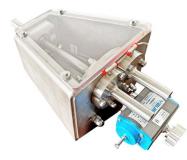

#### RotaSafe<sup>™</sup> Detection System

Protect your products and installations!Some industries require specialRotaSafe will detect rotor contact with<br/>body and immediately stop the valve.surfaces to reduce abrasion or<br/>avoid metal contamination.

#### **Rotor Designs**

Difficult products to handle? Benefit from our experience in special rotor designs to give you the best solution.

Coatings

Fit for your industry

Our solutions are designed to meet all requirements for use in hazardous