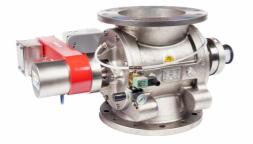

#### HDMF/BSMF Fast Clean

The best in class fast clean valves. Easy access, tapered rotor, perfectly guided on two rails for easy and repeatable opening and closing

The cleanable versions of our heavy duty rotary valves, with removeable cover on the non-drive end to allow for removal of tapered rotor.