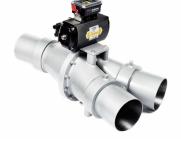

**PS Pipe Selector Diverter Valve** 

Designed for both lean and dense phase conveying systems up to 4 barg maximum, the design allows superior surface finishes without the porosity

The Flap Diverter Valves are particularly suited to positive and vacuum conveying systems handling non abrasive products.

**TB Heavy Duty Plug Diverter Valve** 

Designed to route virtually any material, including those with a tendency to plug, within a pneumatic conveying system.