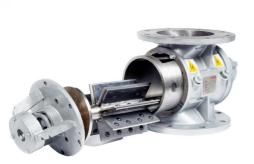

#### Hypergienic Valves

Gericke RotaVal Hypergienic Rotary Valves are designed to meet the critical needs of the pharmaceutical industries.

We manufacture rotary valves up

Large valves

to 750 by 1200 mm.