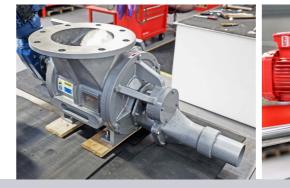

#### HDM/BSM Heavy Duty

Our heavy duty general purpose rotary valve, available in fall-through and blowing seal executions.