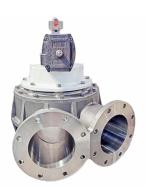

## **ROTARY VALVES**

We produce high specification rotary valves with clearances of <0.2 mm, as the tighter the clearance the less air leakages and the better the performance of the valve. Our extractable designs for easy cleaning are the benchmark for any valve in hygienic applications!

#### HDM/BSM Heavy Duty

Our heavy duty general purpose rotary valve, available in fall-through and blowing seal executions.