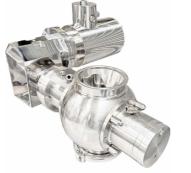

#### HDMF/BSMF Fast Clean

The best in class fast clean valves. Easy access, tapered rotor, perfectly guided on two rails for easy and repeatable opening and closing

The cleanable versions of our heavy duty rotary valves, with removeable cover on the non-drive end to allow for removal of tapered rotor.