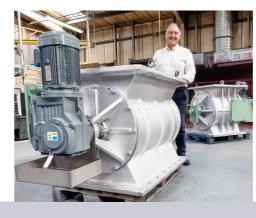

#### HDM/BSM Heavy Duty

Our heavy duty general purpose rotary valve, available in fall-through and blowing seal executions.

#### EHD Extra Heavy Duty

When the going gets tough, our extra heavy duty rotary valve allows for replacement of all components in highly demanding applications.